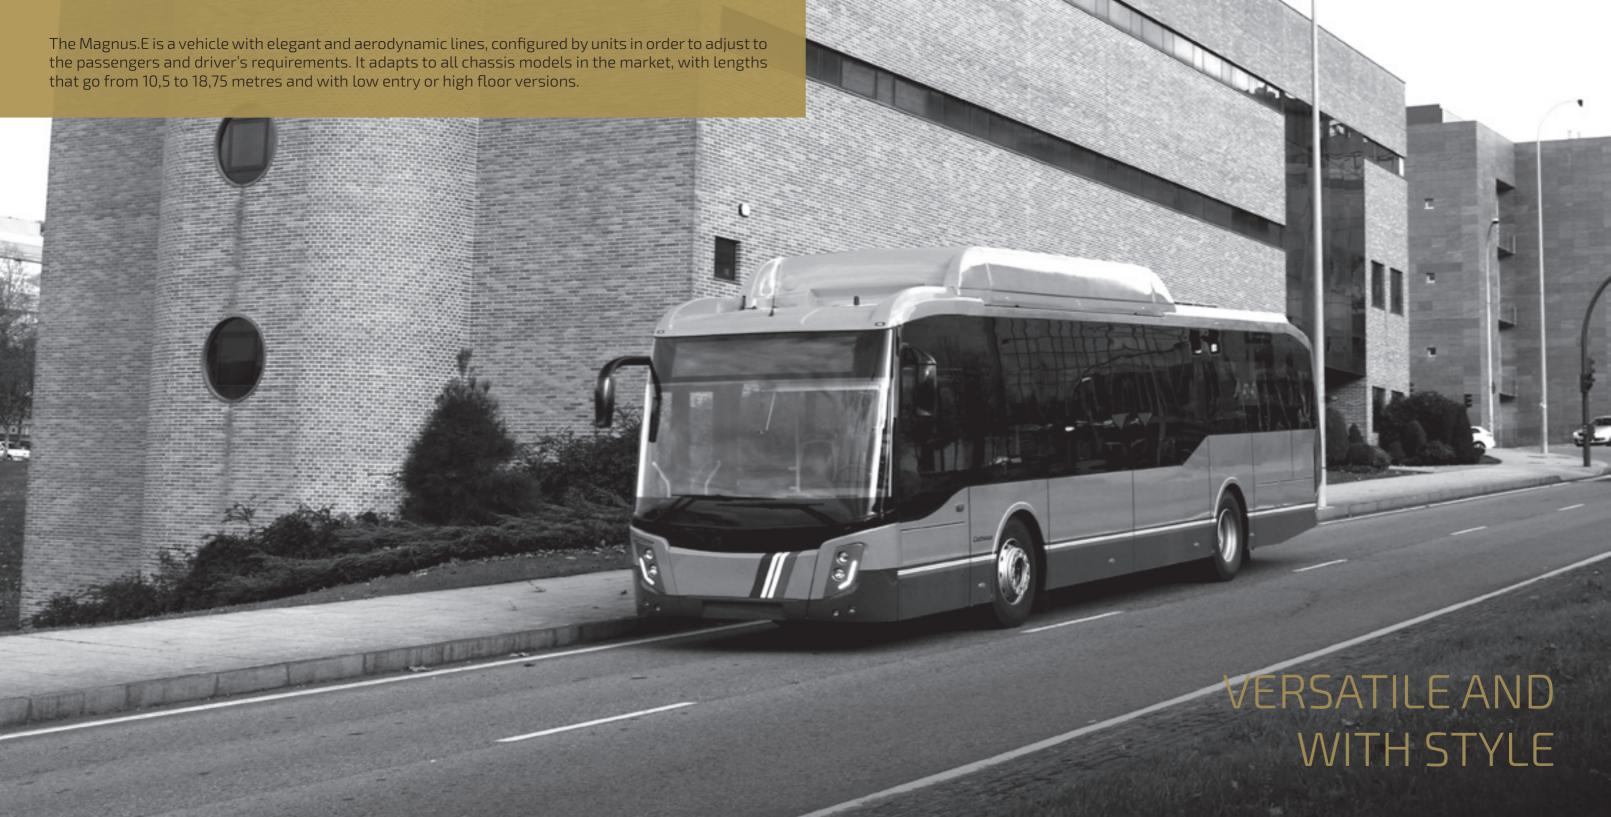

Noble and strong; that is what the Magnus. E of Castrosua is, a bodywork thought and designed for long and medium distance itineraries. Its efficiency and reliability are endorsed by 60 years of experience as coachbuilders, making us a good choice for your company. We invite you to know more about it.