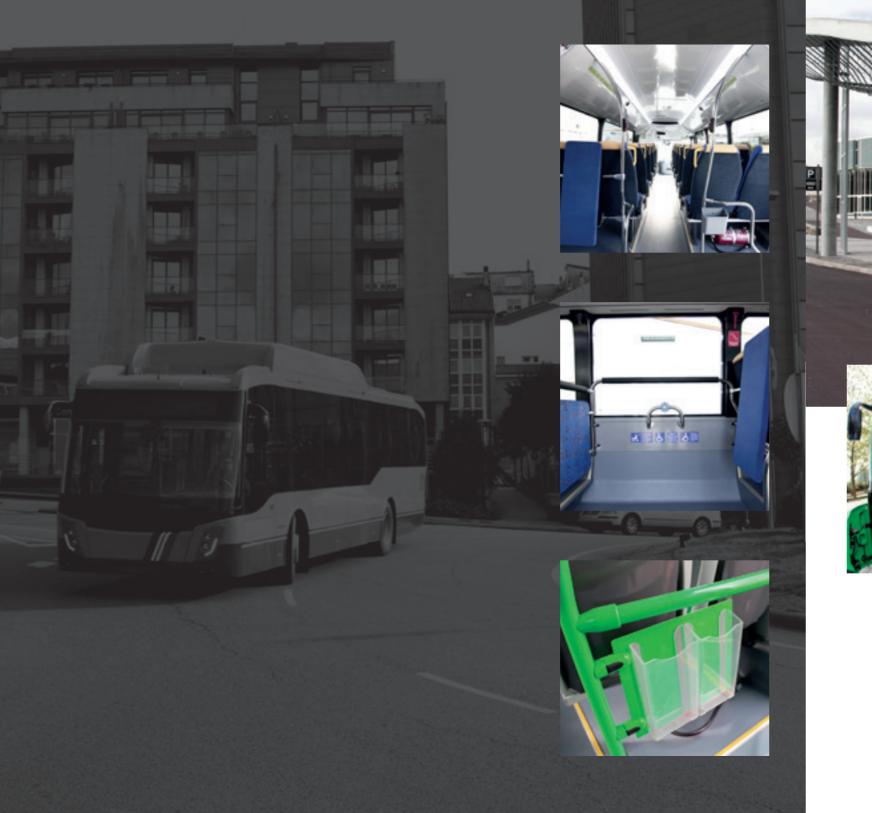

## ACCESSIBLE AND SAFE

The Magnus.E may be provided of self-supporting and communicated luggage compartment and also interior luggage storage with individual reading lights and air outlet up to the last row. You may also equip it with a ramp or elevator platform if required and customize your vehicle with whatever you need.