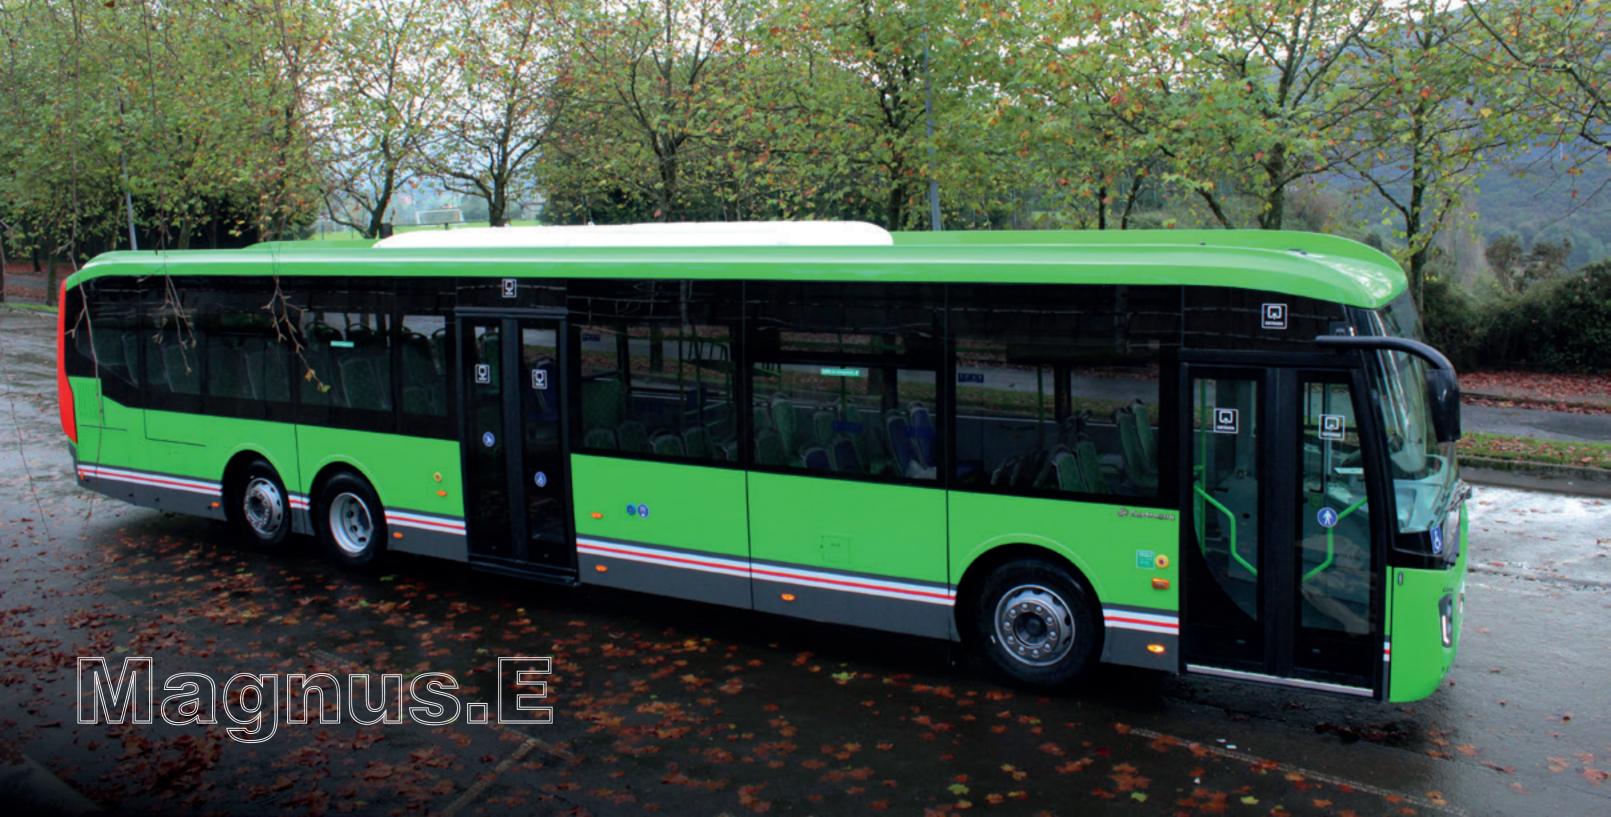

Noble and strong; that is what the Magnus. E of Castrosua is, a bodywork thought and designed for long and medium distance itineraries. Its efficiency and reliability are endorsed by 60 years of experience as coachbuilders, making us a good choice for your company. We invite you to know more about it.