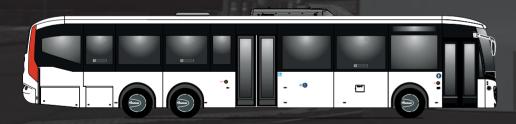

ffers an ergonomic driver compartment, with easy access and a large visual field. Optionally, it may count with a change of lanes or fatigue warning device and far more extras. Durability and reliability were the facts that defined the choice of all parts and materials to supply the vehicle with a better performance and minimize the wear away.











## ACCESSIBLE AND SAFE





The Magnus.E may be provided of self-supporting and communicated luggage compartment and also interior luggage storage with individual reading lights and air outlet up to the last row. You may also equip it with a ramp or elevator platform if required and customize your vehicle with whatever you need.



## WHAT MAGNUS.E DO YOU NEED?

Length 10 metres



Length 12 metres



Length 13 metres



Length 15 metres



Length 18 metres



|     |           | STANDAR EQUIPMENT                                                   | OPTIONAL EQUIPMENT