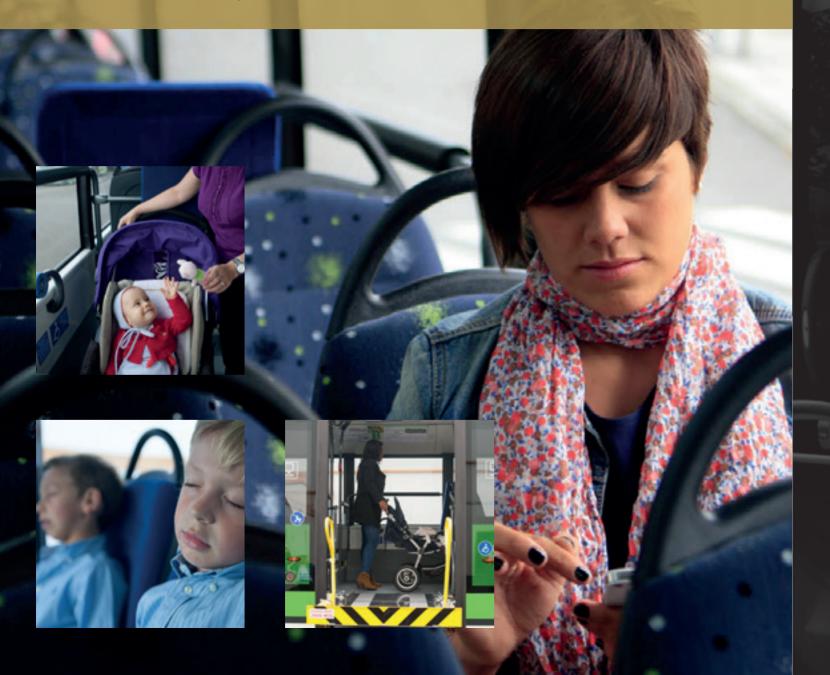

## ACCESSIBLE AND SAFE

The Magnus.E may be provided of self-supporting and communicated luggage compartment and also interior luggage storage with individual reading lights and air outlet up to the last row. You may also equip it with a ramp or elevator platform if required and customize your vehicle with whatever you need.