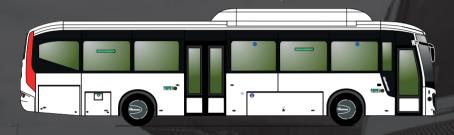

## ACCESSIBLE AND SAFE

The Magnus.E may be provided of self-supporting and communicated luggage compartment and also interior luggage storage with individual reading lights and air outlet up to the last row. You may also equip it with a ramp or elevator platform if required and customize your vehicle with whatever you need.