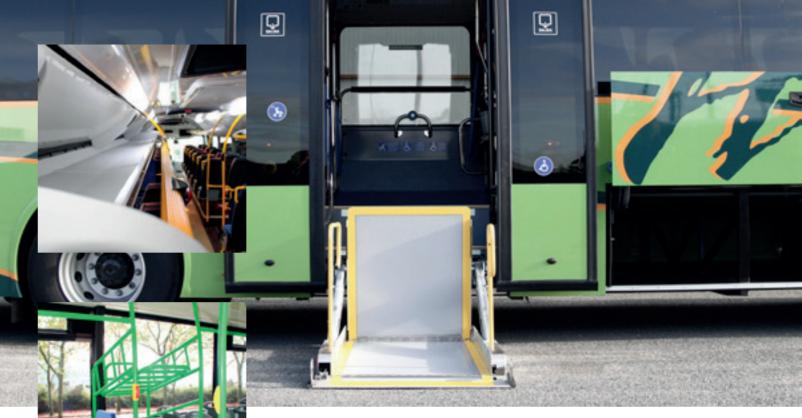

## ACCESSIBLE AND SAFE

The Magnus.E may be provided of self-supporting and communicated luggage compartment and also interior luggage storage with individual reading lights and air outlet up to the last row. You may also equip it with a ramp or elevator platform if required and customize your vehicle with whatever you need.