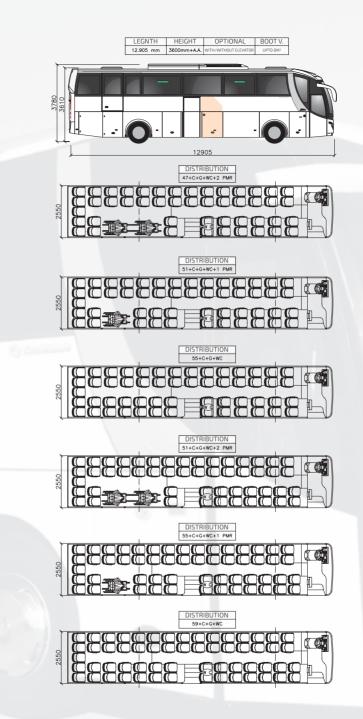

## FLEXIBILITY

Carretera de A Coruña Km: 59,5. 15890 Santiago de Compostela

> T: +34 981 552 460 F: +34 981 552 461

www.facebook.com/GrupoCastrosua **f** 

twitter.com/grupocastrosua 🔰

castrosua@castrosua.com www.castrosua.com