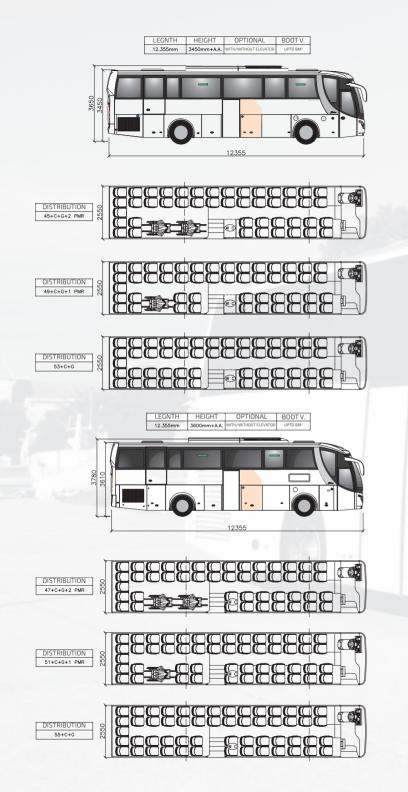

## FLEXIBILITY

Carretera de A Coruña Km: 59,5. 15890 Santiago de Compostela

> T: +34 981 552 460 F: +34 981 552 461

www.facebook.com/GrupoCastrosua **f** 

twitter.com/grupocastrosua 🔰

castrosua@castrosua.com www.castrosua.com