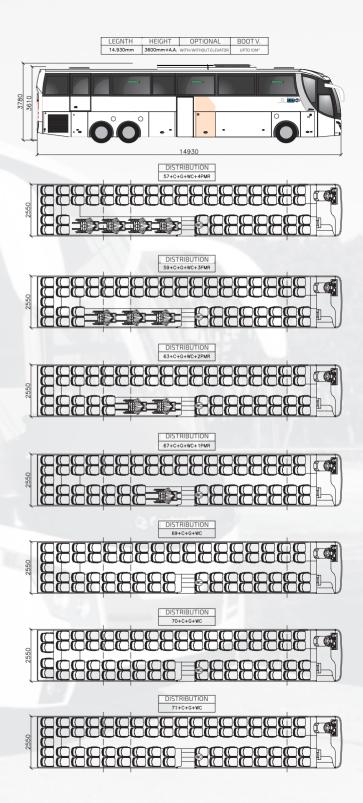

## FLEXIBILITY

Carretera de A Coruña Km: 59,5. 15890 Santiago de Compostela

> T: +34 981 552 460 F: +34 981 552 461

www.facebook.com/GrupoCastrosua **f** 

twitter.com/grupocastrosua 🔰

castrosua@castrosua.com www.castrosua.com