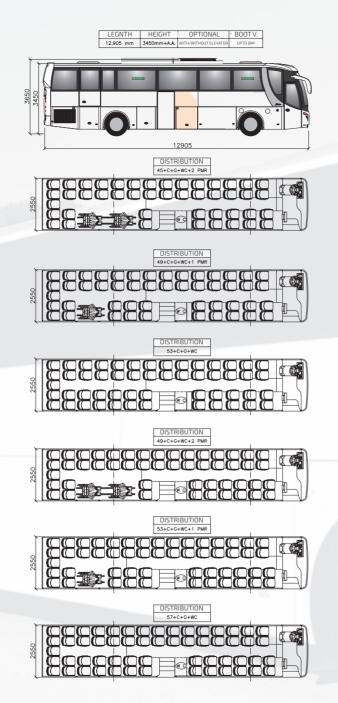

## FLEXIBILITY

Carretera de A Coruña Km: 59,5. 15890 Santiago de Compostela

> T: +34 981 552 460 F: +34 981 552 461

www.facebook.com/GrupoCastrosua **f** 

twitter.com/grupocastrosua 🔰

castrosua@castrosua.com www.castrosua.com